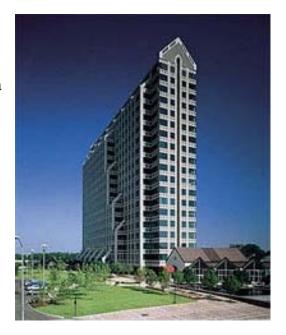

## **One Buckhead Plaza**

| Job Name:            | One Buckhead Plaza          |
|----------------------|-----------------------------|
| Customer:            | Crescent – Atlanta, Georgia |
| Completion           |                             |
| Date:                | 1987                        |
| Upgrades:            | 2004                        |
|                      | (replaced existing          |
|                      | Andover System)             |
| Number Floo          | rs: 20                      |
| <b>Total SF:</b>     | 444,800                     |
| <b>Typical Floor</b> | • SF: 20,055                |

Occupancy – This elegant sky rise is currently at approximately 86 percent occupancy and is heavily weighted with financial service companies as tenants, including Morgan Keegan & Co., owned by Regions Financial Corporation.